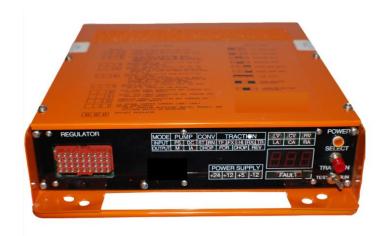

Products from MineQuest include: circuit breakers, CM radio receivers, ground monitors, SCR panels, and remote monitors. Also included in the range are: breaker panels, miner remote monitors, page phone sirens, and radio demultiplexers. Other MineQuest products are: remote power supplies, solid state pump starts and speed switches for battery equipment, test benches, CM battery backup, and contactors and logics for battery powered equipment.