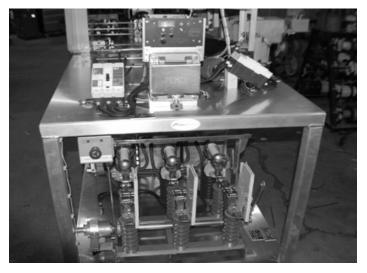

MineQuest remanufacture includes: reconditioning and repair of mining electrical enclosures. Repair or exchange products comprise: remotes, transmitters and electrical components. Replacement includes: hydraulic fittings, hoses, assembly kits, cables, as well as remote controls, SCR drives, and logic units.

Products from MineQuest include: circuit breakers, CM radio receivers, ground monitors, SCR panels, and remote monitors. Also included in the range are: breaker panels, miner remote monitors, page phone sirens, and radio demultiplexers. Other MineQuest products are: remote power supplies, solid state pump starts and speed switches for battery equipment, test benches, CM battery backup, and contactors and logics for battery powered equipment.