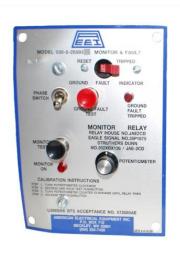

Products from MineQuest include: circuit breakers, CM radio receivers, ground monitors, SCR panels, and remote monitors. Also included in the range are: breaker panels, miner remote monitors, page phone sirens, and radio demultiplexers. Other MineQuest products are: remote power supplies, solid state pump starts and speed switches for battery equipment, test benches, CM battery backup, and contactors and logics for battery powered equipment.