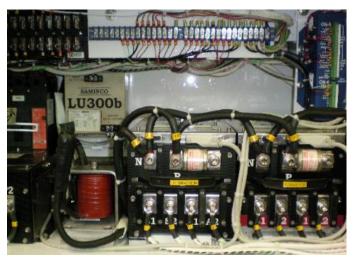

MineQuest remanufacture includes: reconditioning and repair of mining electrical enclosures. Repair or exchange products comprise: remotes, transmitters and electrical components. Replacement includes: hydraulic fittings, hoses, assembly kits, cables, as well as remote controls, SCR drives, and logic units.

Products from MineQuest include: circuit breakers, CM radio receivers, ground monitors, SCR panels, and remote monitors. Also included in the range are: breaker panels, miner remote monitors, page phone sirens, and radio demultiplexers. Other MineQuest products are: remote power supplies, solid state pump starts and speed switches for battery equipment, test benches, CM battery backup, and contactors and logics for battery powered equipment.